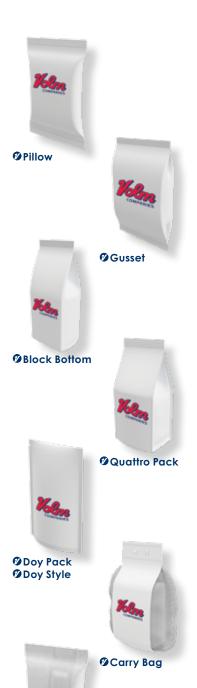

| REQUIREMENTS                 | VP 250                     | VP 350            | VP 350 CM         | VP 350 Hybrid     |  |  |
|------------------------------|----------------------------|-------------------|-------------------|-------------------|--|--|
| Electrical Capacity          | 16 <sub>amp</sub>          | 16 <sub>amp</sub> | 16 <sub>amp</sub> | 16 <sub>amp</sub> |  |  |
| Electrical Requirements      | 230 Volt, 3 Phase & Ground |                   |                   |                   |  |  |
| Pneumatic Capacity           | 18 cfm                     | 18 cfm            | 18 cfm            | 18 cfm            |  |  |
| Pneumatic Requirements       | 87 <sub>psi</sub>          | 87 <sub>psi</sub> | 87 <sub>psi</sub> | 87 <sub>psi</sub> |  |  |
|                              |                            |                   |                   |                   |  |  |
| BAG STYLES                   | VP 250                     | VP 350            | VP 350 CM         | VP 350 Hybrid     |  |  |
| Pillow                       | Ø                          | Ø                 | Ø                 | Ø                 |  |  |
| Gusset                       | Ø                          | Ø                 | Ø                 | <b>Ø</b>          |  |  |
| Block Bottom                 | Ø                          | Ø                 | Ø                 | Ø                 |  |  |
| Quattro Pack                 |                            | Ø                 | Ø                 | Ø                 |  |  |
| Doy Pack                     |                            | Ø                 | Ø                 | Ø                 |  |  |
| Doy Style                    | Ø                          | Ø                 | Ø                 | Ø                 |  |  |
| Carry Bag (pre-sealed panel) | Ø                          | 0                 | Ø                 | Ø                 |  |  |
| 2-in-1 Pack™                 |                            | Ø                 | Ø                 | Ø                 |  |  |
|                              |                            |                   |                   |                   |  |  |
| DIMENSIONS                   | VP 250                     | VP 350            | VP 350 CM         | VP 350 Hybrid     |  |  |
| Length**                     | 80in. (203cm)              | 104in. (263cm)    | 107in. (272cm)    | 106in. (270cm)    |  |  |
| Width**                      | 43in. (109cm)              | 53in. (135cm)     | 59in. (149cm)     | 53in. (135cm)     |  |  |
| Height**                     | 60in. (153cm)              | 73in. (186cm)     | 74in. (188cm)     | 73in. (186cm)     |  |  |
|                              |                            |                   |                   |                   |  |  |

**Ø2-in-1** Pack™