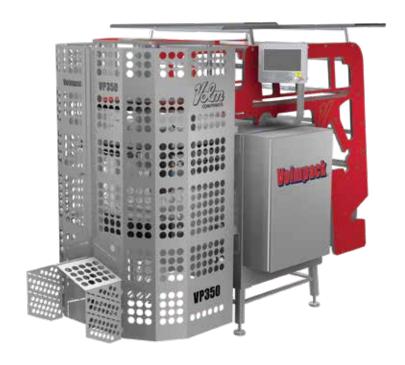

#### **VOLMPACK 250 & 350**

Volmpack 250 & 350 machines for packing products in flexible bags of flat film on the reel. Hygienic design, open constructions combined with full stainless steel and composite; specially designed for the food industry.

Volmpack 250 & 350 machines can be configured to meet customer specifications for packaging style, film material and production conditions.

Volmpack 250 & 350 machines are designed to operate in flexible production environments; speed optimization with short changeover times guarantees a high productivity at the end of the day.

The VP 350 HYBRID packaging machine is specially designed for packaging produce. It will process all types of paper and other materials, such as plastic, while offering speedy changeover time combined with a small footprint; high flexibility per square foot.

### VERTICAL FORM, FILL & SEAL STANDARD FEATURES

- Full stainless steel constructions and composite materials
- Siemens PLC control with Volmpack Smart Display
- · Integrated modem for online monitoring
- · Forming set (size to be specified)
- Printer frame for standard thermo transfer printer
- Photocell for bag length detection with pre-printed film
- Complies with CE safety regulations, with security screens and safety sensors on doors and all moving parts
- · Automatic film-tracking