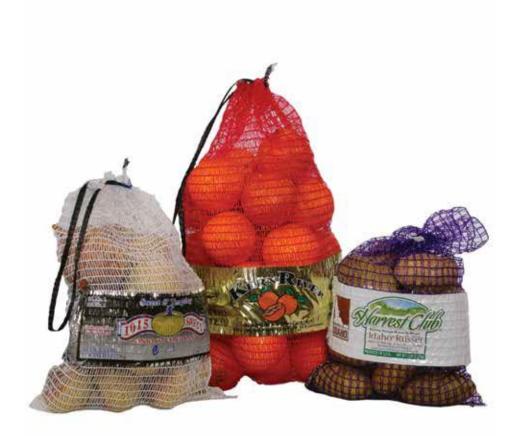

## RASCHEL

Raschel bags are a knitted polyethylene bag. Volm offers many knit patterns, colors, and weight to optimize the product being packed in it. Raschel bags provide optimal breathability for fresh produce.

## FEATURES

- Very high breathability
- Can accommodate tight pack because of flexibility
- High quality knit
- Many knit colors, patterns and material weights
- Drawstring optional
- Two sided label with adjustable size

# MOST COMMON PRODUCTS

- Citrus
- Onions
- Potatoes