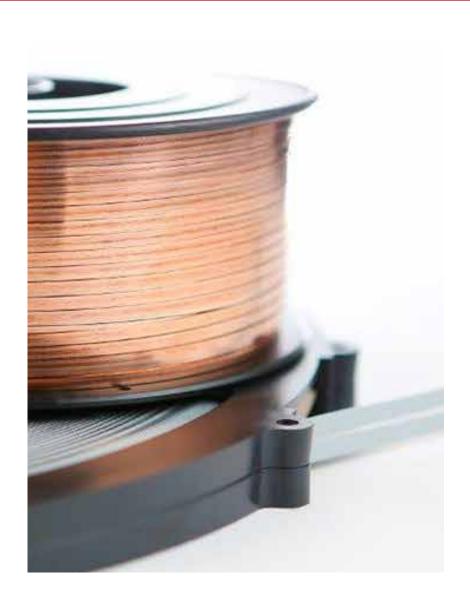

### **FEATURES**

- Copper coated cold rolled steel strip
- Both sides brushed
- Varying thicknesses

## **PRODUCT DIMENSIONS**

- .35mm x 5mm
- .40mm x 5mm