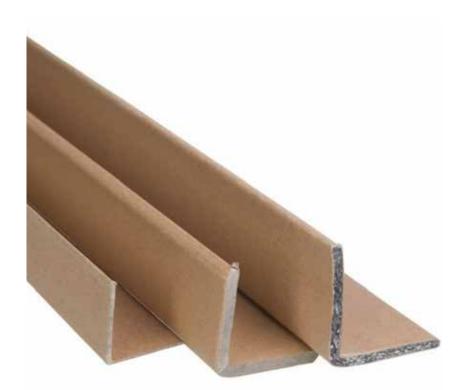

## **CORNER BOARDS**

Volm provides its customers with dependable Edgeguard corner boards to stabilize and protect products during transportation. These corner boards create a buffer between the load and strapping to help stabilize each load without causing product damage.

# **PRODUCT DIMENSIONS**

- 2 x 2 x .225 x 57"
- 2 x 2 x .180 x 48"