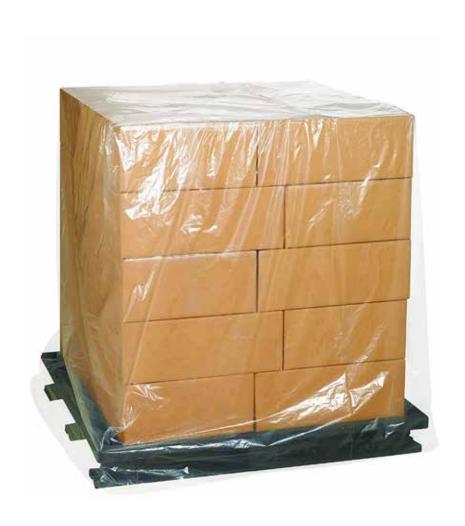

# **POLY PALLET COVERS**

Volm is proud to carry an array of strong, flexible poly pallet covers to help protect products from dirt, dust, and moisture. These pallet covers come in a variety of different sizes and colors. They offer fast wrapping and great yield per roll, making it an ideal choice for covering pallets.

# **FEATURES**

- Custom sizes available
- Variety of colors
- Versatile
- Shields product from dirt, dust, and moisture
- Superior Load Retention
- Elongation resulting in more wrapped loads per roll