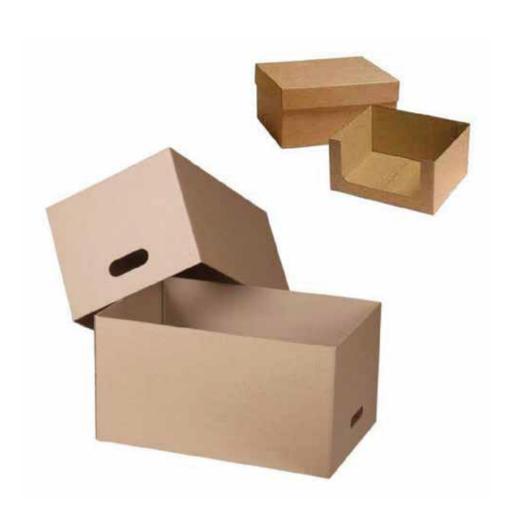

# **RSC / HSC CARTONS**

Volm provides a variety of different cartons used in the packing and shipping of food products. Both regular slotted and half slotted containers are available. They offer easy storage and stackability as well as folding capabilities. The variation of sizes and thicknesses makes these containers perfect for several different produce applications.

#### **FEATURES**

- Available in regular slotted and half slotted
- Variety of sizes and thicknesses
- Available in white and kraft brown
- Custom printing available
- Efficient design for many applications
- Scored and slotted to permit folding
- Inter-stackable
- Single, double or triple wall strength for varying applications