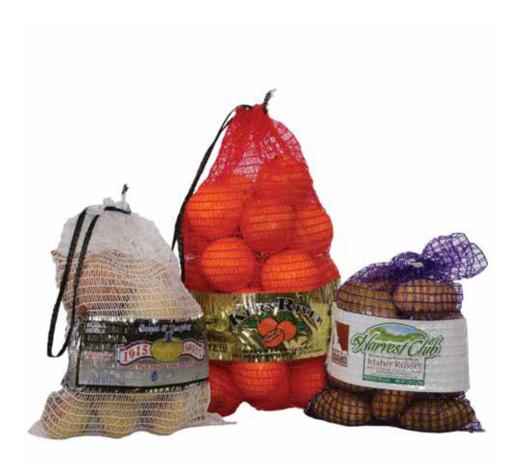

## **RASCHEL**

Raschel bags are a knitted polyethylene bag. Volm offers many knit patterns, colors, and weight to optimize the product being packed in it. Raschel bags provide optimal breathability for fresh produce.

## **MOST COMMON PRODUCTS**

- Citrus
- Onions
- Potatoes