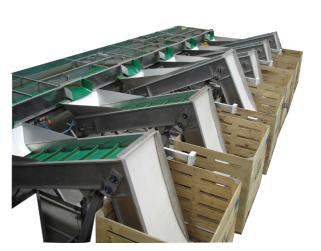

## **Gooseneck Bin Filler**

Wyma's Gooseneck Bin Filler gently fills bins with minimal produce drop.

Potatoes • Carrots • Parsnips • Onions • Other similar sized produce

Our Gooseneck Bin Filler gently fills bins with produce. The gooseneck outfeed means the distance between the end of the elevator and the bottom of the bin is minimal to avoid produce damage.

A sensor on the nose of the gooseneck detects the bottom of the bin, and activates a feed conveyor that starts feeding produce to the Bin Filler.

As the bin fills, the gooseneck slowly adjusts to maintain minimal distance between the nose and the produce pile.

The feed conveyor stops when the bin is full and the gooseneck moves up so the bin can be removed. This is all sensor-controlled.