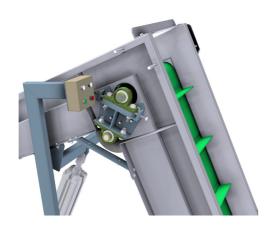

## Wyma Gooseneck Bin Filler

Motorised (driven) drum

Pneumatic lifting ram

Catchment hopper

De-elevator head constructed in stainless steel

Elevator belt: Blue PVC with angled rubber fingers

Upgrade to stainless steel support frame

## Controls and automation

Powder-coated electrical cabinet mounted on filler

7" HMI touchscreen, PLC program, warning lights and siren

460V/60Hz CSA

DOL elevator motor

Pneumatic prep kit, solenoid and pneumatic lifting control