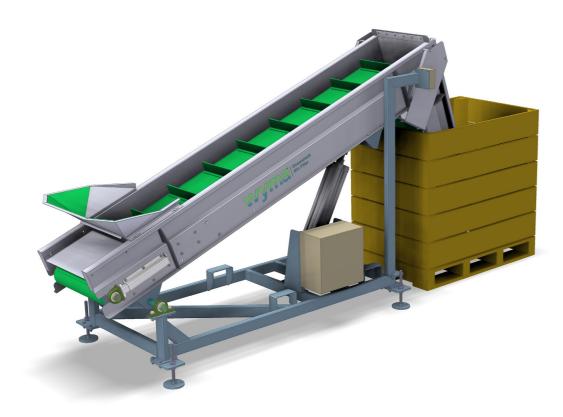

## **Gooseneck Bin Filler**

Wyma's Gooseneck Bin Filler gently fills bins with minimal produce drop.

Potatoes • Carrots • Parsnips • Onions • Other similar sized produce

Our Gooseneck Bin Filler gently fills bins with produce. The gooseneck outfeed means the distance between the end of the elevator and the bottom of the bin is minimal to avoid produce damage.

A sensor on the nose of the gooseneck detects the bottom of the bin, and activates a feed conveyor that starts feeding produce to the Bin Filler.

As the bin fills, the gooseneck slowly adjusts to maintain minimal distance between the nose and the produce pile.

The feed conveyor stops when the bin is full and the gooseneck moves up so the bin can be removed. This is all sensor-controlled.

## Wyma Gooseneck Bin Filler

Motorised (driven) drum

Pneumatic lifting ram

Catchment hopper

De-elevator head constructed in stainless steel

Elevator belt: Blue PVC with angled rubber fingers

Upgrade to stainless steel support frame