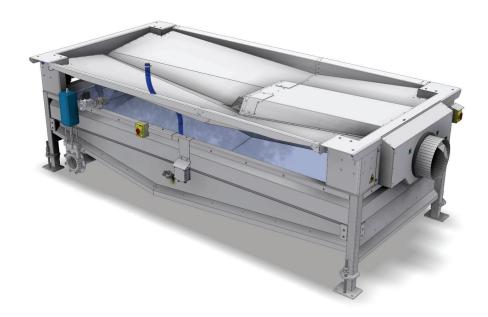

## **Polisher Filter**

Our Polisher Filter removes vegetable matter, debris and dirt from Vege-Polisher<sup>™</sup> waste water.

The Polisher Filter removes vegetable matter, debris and dirt from Vege-Polisher™ waste water. Water can then be reused, reducing your fresh water consumption by up to 70%.

Waste water and debris are collected in the sloped catchment tray. There is a wedge wire screen at the lower end of the tray. Water falls through the screen into the tank below. Debris is caught on the screen and swept away by a rotating brush.

The tank is made up of two chambers. The first allows sediment to settle while clean water flows over a centre weir to the second chamber. Water is pumped from this chamber for reuse. The system is available in various heights for seamless integration.