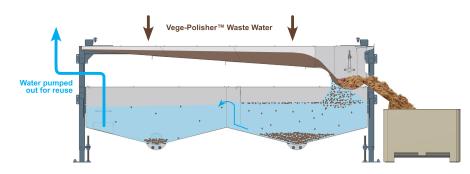

Waste water and debris are collected in the sloped catchment tray. There is a wedge wire screen at the lower end of the tray. Water falls through the screen into the tank below. Debris is caught on the screen and swept away by a rotating brush.

The tank is made up of two chambers. The first allows sediment to settle while clean water flows over a centre weir to the second chamber. Water is pumped from this chamber for reuse. The system is available in various heights for seamless integration.

Configurable design

Reduces fresh water usage by up to 70%, with sufficient capacity to accommodate water flow from a flume-fed Vege-Polisher™

Filtered material exits in a damp but not dripping state, and can be directed to a waste bin or removed by a conveyor\*