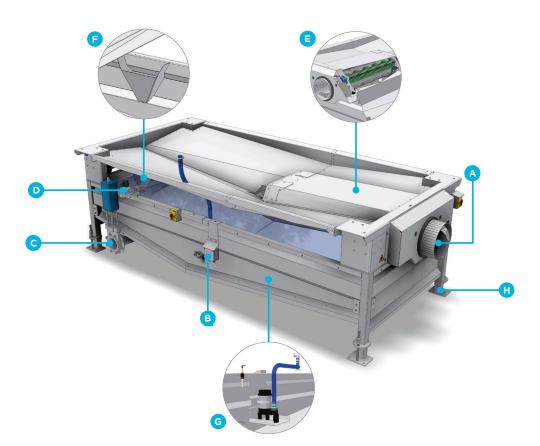

## **Features and benefits**

Removes vegetable matter and debris from Vege-Polisher™ wastewater

- A Waste outlet
- **B** Pressure transducer
- C Pneumatic knife valve (pictured)\*
- D Fill valve\*
- E Rotary brush
- F Overflow
- G Pump
- H Adjustable feet

Senses low water level and sends information to the PLC for dump valve control, water fill level and pump level protection

Open valves to flush sediment from the tank; can be set to automatically open at regular intervals (*Pneumatic knife*, *pneumatic butterfly or manual butterfly valves available*)

Can be controlled by Vege-Polisher™ control system

Removes debris from the perforated screen

Allows excess water and floating debris to exit the tank

Quick height setting without welding, adjustable 3120 mm

Waste discharge direction

Drain valve position

Fill valve position

Custom height

Large tanks available when using flumes to feed Vege-Polisher™ \* Optional