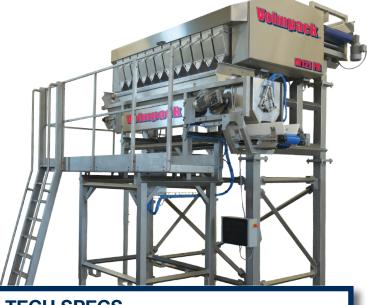

# M12i FR

The M12i FR stainless steel weigher with dosing buckets is designed with frozen meats, fish & vegetables in mind. It is equipped with easy to remove V-shaped buckets that are designed for fast cleaning and less down time. The V-shaped buckets allow for gentler product handling. The M12i FR is optimized for high capacity with small weights. With a low drop, the weight will be directly applied to the discharge belt, giving you gentler handling of your product.

### FEATURES

- 12 V-shaped bucket scales to weigh a variety of products and handle them gently
- High speed computer scans the weights available in all 12 buckets and chooses the best combination to provide the most accurate weight
- Strong, stable stainless steel construction with vibration isolation
- Touchscreen computer
- Two computers for performing diagnostics or maintenance while also operating the weigher
- Operators can save packing styles in a user-friendly program for quick and easy changeovers
- · Standard router for remote assistance
- All product contact points are either stainless steel or plastic