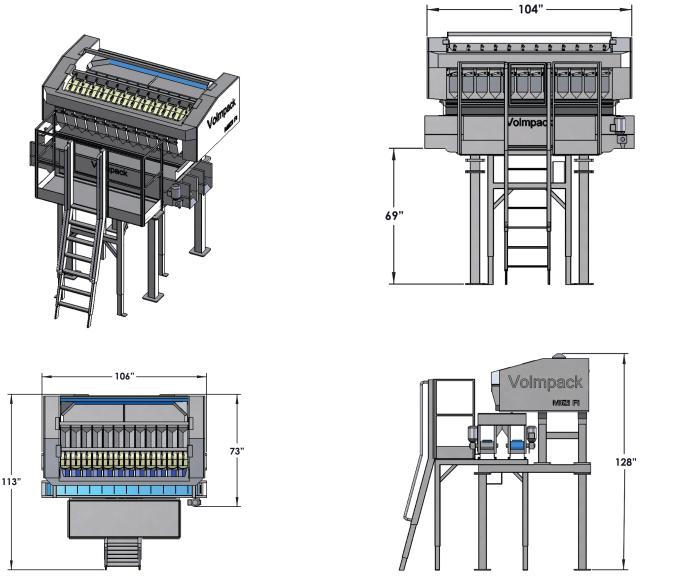

#### DIMENSIONS

L 113in x W 106in x H 128in\*\*

\*\*\* Measurements rounded up to the nearest inch