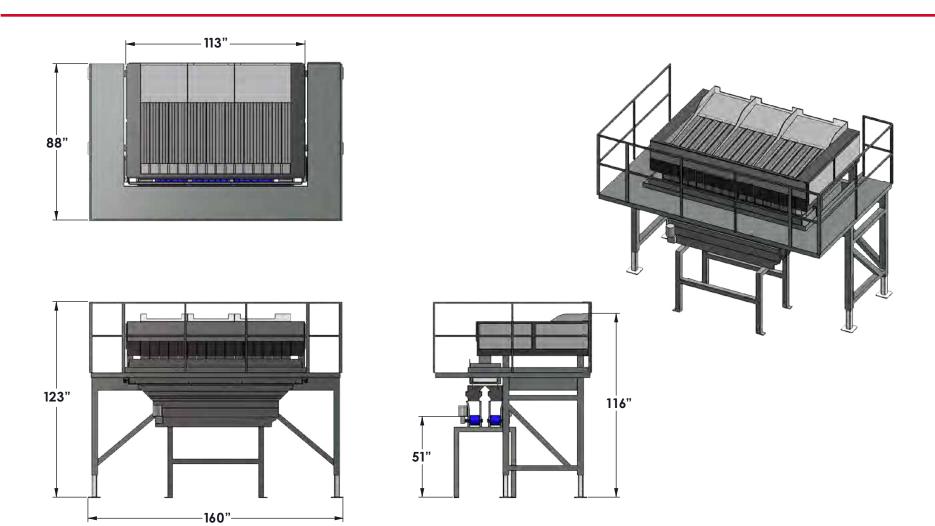

# 16000 MIX

The 16000 Mix is a 16 scale weigher, used for weighing or counting three colored peppers to be packed together. The 16 buckets are divided in parts by five, five, and six buckets, with each part containing a different color pepper. The 16000 Mix can weigh or count the three color pack at rates up to 55 packages per minute. This makes the 16000 Mix a great addition to any bell pepper facility.

#### **FEATURES**

- 16 buckets to weigh bell peppers
- High speed computer scans the weights or counts in all 16 buckets and chooses the best combination to provide the best accuracy and speed
- Strong, stable frame with vibration isolation
- Touchscreen computer
- Optionalrouter for remote assistance
- All product contact points are either stainless steel or plastic
- Weigher can count by piece or by weight
- Spedal elevator conveyor with three lanes
- Weigher divided into three parts, two lanes with five buckets, and one lane with six buckets
- Double discharge belts used for transport of products to the Flow Packer