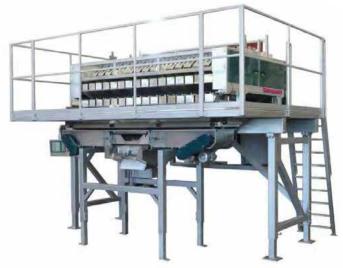

# 16000 MIX

The 16000 Mix is a 16 scale weigher, used for weighing or counting three colored peppers to be packed together. The 16 buckets are divided in parts by five, five, and six buckets, with each part containing a different color pepper. The 16000 Mix can weigh or count the three color pack at rates up to 55 packages per minute. This makes the 16000 Mix a great addition to any bell pepper facility.

#### **FEATURES**

- 16 buckets to weigh bell peppers
- High speed computer scans the weights or counts in all 16 buckets and chooses the best combination to provide the best accuracy and speed
- Strong, stable frame with vibration isolation
- Touchscreen computer
- Optionalrouter for remote assistance
- All product contact points are either stainless steel or plastic
- Weigher can count by piece or by weight
- Spedal elevator conveyor with three lanes
- Weigher divided into three parts, two lanes with five buckets, and one lane with six buckets
- Double discharge belts used for transport of products to the Flow Packer