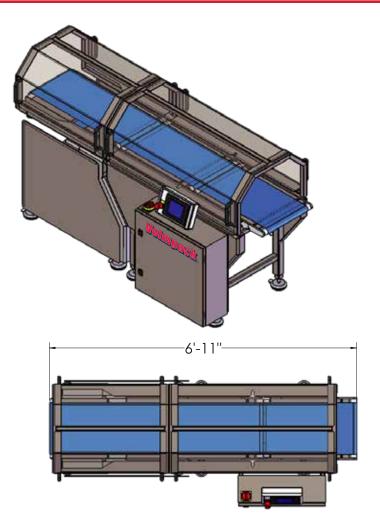

# CHECKWEIGHER

The Volmpack Checkweigher is specifically designed for the accurate weighing of fresh produce packages. Using the newest technology, today's Volmpack Checkweigher provides the most consistently accurate solution in the market. It's sturdy and steady construction is the key to its accuracy in weighing. It weighs products from 1 to 22 pounds with production rates up to 70 packages per minute.

The Checkweigher is available with three different reject system options, to provide the optimal solution based on your package style, size and weight.

# CHECKWEIGHER

Measurements are rounded off to the nearest inch.