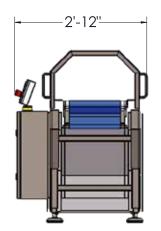

weighing belt lengths available for different package weights
- Remote assistance available via optional router
- Omron HMI display for easy operation

All Volmpack weighers

#### **MODEL SPECIFICS**

Model 40 400mm L weighing belt, up to 5.5 lb. pkg

Model 60 600mm L weighing belt, up to 22 lb. pkg

#### PACKAGE SIZE RANGE

1 to 22 pounds

### CAPACITY / RATE

Model 40 Up to 70 packages per minute\*

Model 60 Up to 60 packages per minute\*

## AIR CONSUMPTION

11 CFM\*\*

#### **POWER**

230 Volt, 3 phase and ground

#### **MOST COMMON PRODUCTS**

- Potatoes
- Onions
- Citrus Fruits

Custom testing available for any product.

 $\,^*\,$  Depends on product, infeed, and discharge system.

\*\* Actual air consumption will increase based on discharge system(s) chosen.

# CHECKWEIGHER









Measurements are rounded off to the nearest inch.