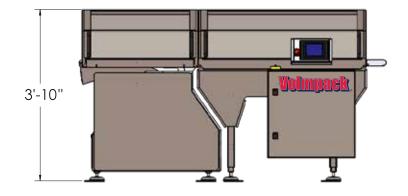

wo weighing belt lengths available for different package weights
- Remote assistance available via optional router
- Omron HMI display for easy operation

All Volmpack weighers

#### **MODEL SPECIFICS**

Model 40 400mm L weighing belt, up to 5.5 lb. pkg

Model 60 600mm L weighing belt, up to 22 lb. pkg

#### PACKAGE SIZE RANGE

1 to 22 pounds

### CAPACITY / RATE

Model 40 Up to 70 packages per minute\*

Model 60 Up to 60 packages per minute\*

## AIR CONSUMPTION

11 CFM\*\*

#### **POWER**

230 Volt, 3 phase and ground

#### **MOST COMMON PRODUCTS**

- Potatoes
- Onions
- Citrus Fruits

Custom testing available for any product.

 $\,^*\,$  Depends on product, infeed, and discharge system.

\*\* Actual air consumption will increase based on discharge system(s) chosen.

# CHECKWEIGHER









Measurements are rounded off to the nearest inch.