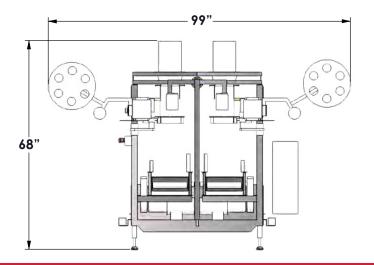

5.75"(400mm) H
- Max. 13.4"(340mm) W x 27.2"(690mm) H

#### CLAF / Mesh, Wide WB

- Min. 10.6"(270mm) W x 15.75"(400mm) H
- Max. 16.9"(430mm) W x 27.2"(690mm) H

#### Poly Bags, Standard WB

- Min.8.7"(220mm) W x 15.75"(400mm) H
- Max. 15"(380mm) W x 27.2"(690mm) H



#### Poly Bags, Small WB

- Min.7.9"(200mm) W x 15.75"(400mm) H
- Max. 13.4"(340mm) W x 27.2"(690mm) H

#### Poly Bags, Wide WB

- Min.10.6"(270mm) W x 15.75"(400mm) H
- Max. 16.9"(430mm) W x 27.2"(690mm) H

# **CAPACITY / RATE**

2 pounds at up to 60 bags per minute\*

# AIR CONSUMPTION

16 CFM\*\*

### **POWER**

230 Volt, 3 Phase and Ground

<sup>\*</sup> Depends on product, infeed, and discharge system

<sup>\*\*</sup> Actual air consumption will increase based on discharge system(s) chosen

# **DUAL WICKET BAGGER**











Measurements are rounded off to the nearest inch.