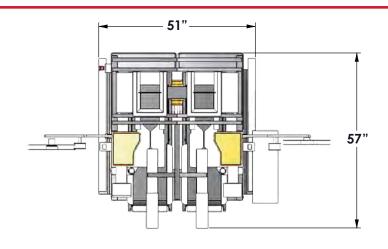

15.75"(400mm) H
- Max. 13.4"(340mm) W x 27.2"(690mm) H

#### CLAF / Mesh, Wide WB

- Min. 10.6"(270mm) W x 15.75"(400mm) H
- Max. 16.9"(430mm) W x 27.2"(690mm) H

#### Poly Bags, Standard WB

- Min.8.7"(220mm) W x 15.75"(400mm) H
- Max. 15"(380mm) W x 27.2"(690mm) H



#### Poly Bags, Small WB

- Min.7.9"(200mm) W x 15.75"(400mm) H
- Max. 13.4"(340mm) W x 27.2"(690mm) H

#### Poly Bags, Wide WB

- Min.10.6"(270mm) W x 15.75"(400mm) H
- Max. 16.9"(430mm) W x 27.2"(690mm) H

# **CAPACITY / RATE**

2 pounds at up to 60 bags per minute\*

# AIR CONSUMPTION

16 CFM\*\*

### **POWER**

230 Volt, 3 Phase and Ground

<sup>\*</sup> Depends on product, infeed, and discharge system

<sup>\*\*</sup> Actual air consumption will increase based on discharge system(s) chosen

# **DUAL WICKET BAGGER**











Measurements are rounded off to the nearest inch.