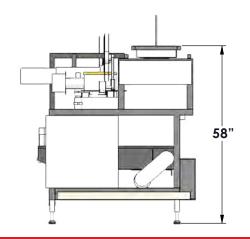

75"(400mm) H
- Max. 13.4"(340mm) W x 27.2"(690mm) H

#### CLAF / Mesh, Wide WB

- Min. 10.6"(270mm) W x 15.75"(400mm) H
- Max. 16.9"(430mm) W x 27.2"(690mm) H

#### Poly Bags, Standard WB

- Min.8.7"(220mm) W x 15.75"(400mm) H
- Max. 15"(380mm) W x 27.2"(690mm) H



#### Poly Bags, Small WB

- Min.7.9"(200mm) W x 15.75"(400mm) H
- Max. 13.4"(340mm) W x 27.2"(690mm) H

#### Poly Bags, Wide WB

- Min.10.6"(270mm) W x 15.75"(400mm) H
- Max. 16.9"(430mm) W x 27.2"(690mm) H

# **CAPACITY / RATE**

2 pounds at up to 60 bags per minute\*

# AIR CONSUMPTION

16 CFM\*\*

### **POWER**

230 Volt, 3 Phase and Ground

<sup>\*</sup> Depends on product, infeed, and discharge system

<sup>\*\*</sup> Actual air consumption will increase based on discharge system(s) chosen

# **DUAL WICKET BAGGER**











Measurements are rounded off to the nearest inch.