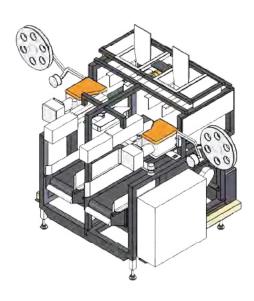

# DUAL WICKET BAGGER

The Dual Wicket Bagger (WB 2) is designed to pack potatoes, fruits, onions, and dried foods. This dual bagger is designed to pack into premade, wicketed bags at high speeds (up to 60 bags per minute).

## **FEATURES**

- Closure post designed for use with automatic closers, staplers and tape heads
- Post enables quick changeovers from one brand to another and allows for easy maintenance on closure equiment
- Simple wicket design works with many types of bags, primarily poly and mesh
- Suction cups to hold securely onto bag while filling
- Two crank arms to make easy adjustments when changing bag sizes
- An XL option is available, providing a larger opening for packing larger produce varieties like grapefruit, baker potatoes, larger onion and navel oranges