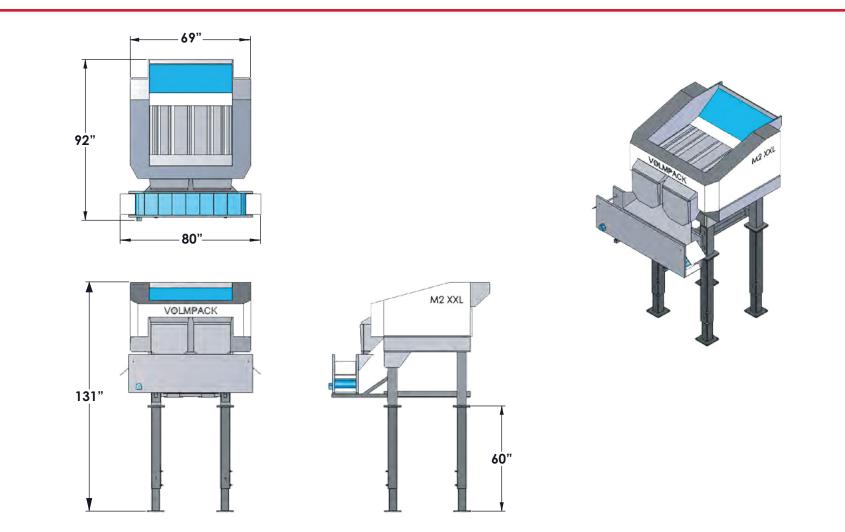

hing buckets equipped with three vibrating lanes
- Touchscreen operation

## **DISCHARGE OPTIONS**

Single Discharge Belt

## **PARTNER OPTIONS**

- Carton Filler
- SemiPack
- AutoPack / AutoPack HS
- Rollstock Poly Bagger
- Auto Mesh
- Auto Mesh Plus



#### PACKAGE SIZE RANGE

10 to 50 pounds

## **CAPACITY / RATE**

- 10 pounds up to 24 bags per minute\*
- 25 pounds up to 16 bags per minute\*
- 50 pounds up to 14 bags per minute\*

#### AIR CONSUMPTION

4 CFM\*\*

#### POWER

230 Volt, 3 Phase and Ground

### **MOST COMMON PRODUCTS**

- Potatoes
- Onions
- Citrus Fruits
- Brussels Sprouts
- Carrots
- Custom testing available for any product.

\* Depends on product, infeed, and discharge system.

\*\* Actual air consumption will increase based on discharge system(s) chosen.





M2 XXL



Measurements are rounded off to the nearest inch.