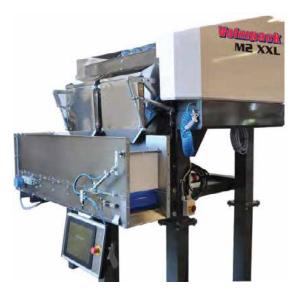

# M2 XXL

The M2 XXL weigher is a great system for packaging lines between 10 and 50 pounds. This multi-lane weigher allows for accurate weights and fast production speeds while keeping costs down. The three vibrating lanes dedicated to each bucket are capable of moving a large volume of product into the buckets. the final weight is handled by a one lane discharge that can send to two sides of the weigher.

## **FEATURES**

- Low cost, high speed system
- Two large weighing buckets with capacities up to 50 pounds
- Both weighing buckets equipped with three vibrating lanes
- Touchscreen operation