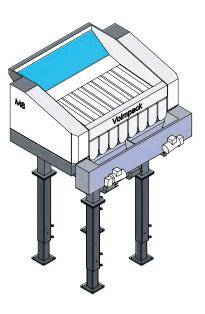

# **M8**

The M8 is the smallest, high speed, Volmpack weigher. Its small footprint and low cost make it popular for packers looking to decrease product giveaway.

The M8 also offers a packing range from 1 to 20 pounds at rates up to 35 bags per minute, which is great for many consumer pack styles.

### **FEATURES**

- Eight wide bucket scales to weigh a variety of produce types
- High speed computer scans the weights available in all eight buckets and chooses the best combination to provide the most accurate weight
- Strong, stable frame with vibration isolation
- Touchscreen computer
- Two computers for performing diagnostics or maintenance while also operating the weigher
- Operators can save packing styles in the user-friendly program for quick and easy changeovers
- Weighing buckets can be fed with belts, or vibrating lanes
- Optional router for remote assistance
- All product contact points are either stainless steel or plastic