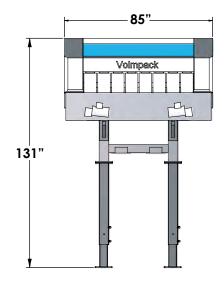

# **M8**

The M8 is the smallest, high speed, Volmpack weigher. Its small footprint and low cost make it popular for packers looking to decrease product giveaway.

The M8 also offers a packing range from 1 to 20 pounds at rates up to 35 bags per minute, which is great for many consumer pack styles.