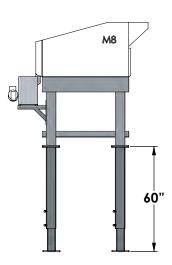

# **M8**

The M8 is the smallest, high speed, Volmpack weigher. Its small footprint and low cost make it popular for packers looking to decrease product giveaway.

The M8 also offers a packing range from 1 to 20 pounds at rates up to 35 bags per minute, which is great for many consumer pack styles.