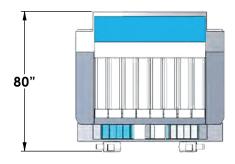

# **M8**

The M8 is the smallest, high speed, Volmpack weigher. Its small footprint and low cost make it popular for packers looking to decrease product giveaway.

The M8 also offers a packing range from 1 to 20 pounds at rates up to 35 bags per minute, which is great for many consumer pack styles.