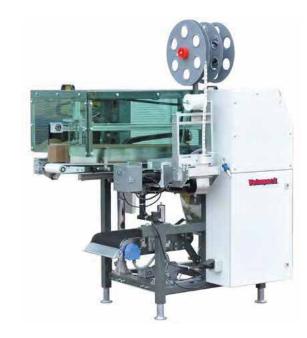

# **SINGLE WICKET BAGGER (SOFT FRUIT)**

The Single Wicket Bagger for Soft Fruit (WB SF) is designed to pack soft fruits such as apples, pears, and plums. It is made specifically for packing into premade, wicketed bags. The WB SF is equipped with a special infeed belt and brush that lower when bags are filled for gentle product handling.

The WB SF is the best, most gentle choice for bagging soft fruit. It is also equipped with either an auomatic closer of tape closing head to make closing easy.

#### **FEATURES**

- Adjustable fill opening
- Easy-to-user PLC and touchscreen
- Synchronization between discharge belts for smooth transition to take-away conveyor
- Belts adjusted based on length of bags being filled

#### ADDITIONAL OPTIONS

- Left and right hand versions available
- Special infeed belt for delicate products
- Stinger Belt