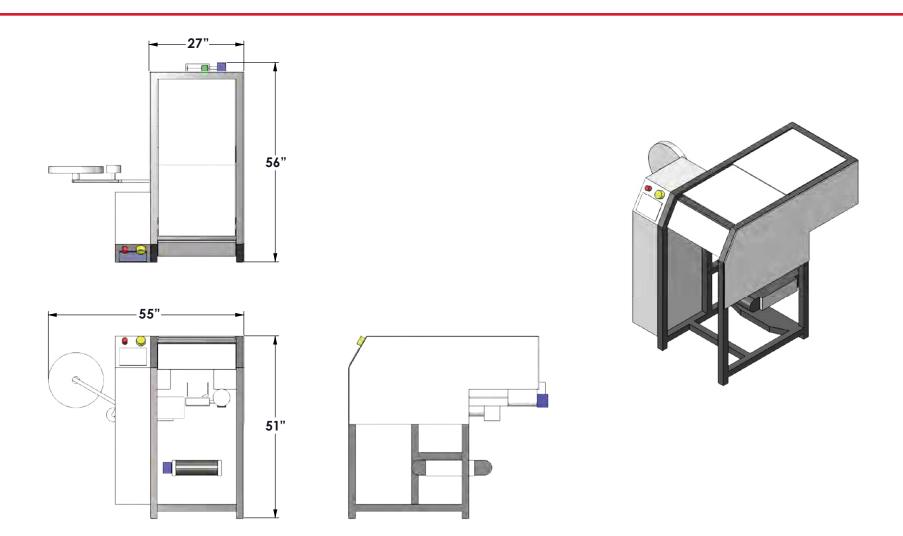

### PACKAGE DIMENSIONS

## Poly

- Min. 7.9"(200mm) W x 15.75"(400mm) H
- Max. 13.4"(340mm) W x 27.2"(690mm) H