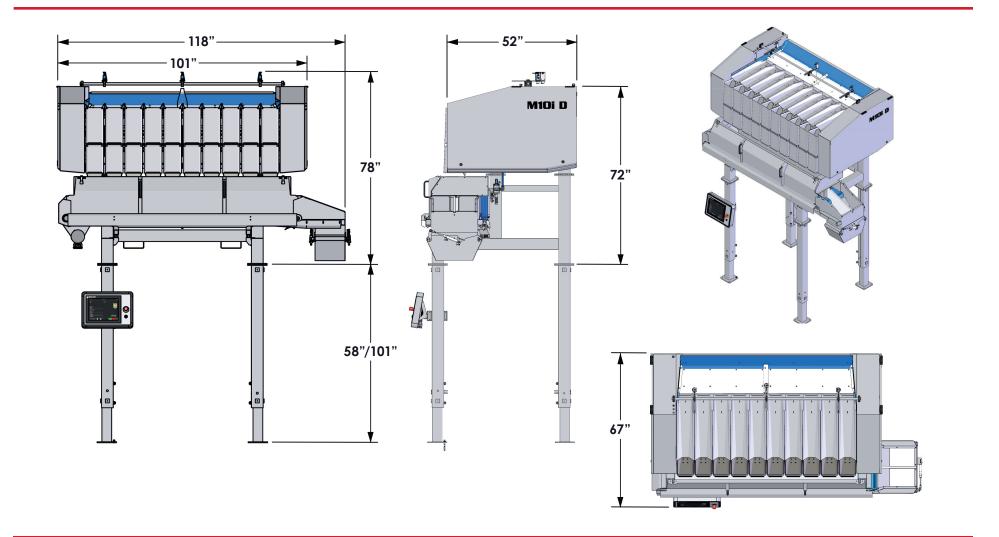

# M10i D

The Volmpack M10i D is one of our smaller, high-capacity, stainless steel weighers. With its small footprint, vibrating lanes and easy-to-remove dosing & weighing buckets for quick cleaning and maintenance, this weigher would be great for any retail packing line.