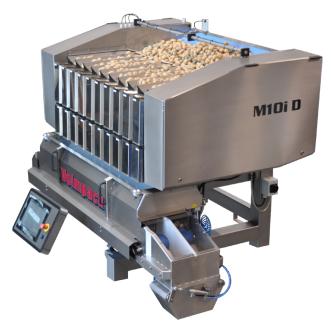

# M10i D

The Volmpack M10i D is one of our smaller, high-capacity, stainless steel weighers. With its small footprint, vibrating lanes and easy-to-remove dosing & weighing buckets for quick cleaning and maintenance, this weigher would be great for any retail packing line.

### FEATURES

- 10 bucket scales to weigh a variety of produce types
- The touchscreen computer scans the weights of all the buckets and chooses the best combination to provide the most accurate weight
- The 10 dosing and weigher buckets are designed for quick removal for minimal downtime for cleaning and maintenance
- Robust and stable frame with vibration isolation
- Operators can save packing styles in the user-friendly program for quick and easy changeovers
- Newly designed vibrating lanes for quick transportation of product to the buckets
- Built-in router for remote assistance
- All product contact points are either stainless steel or plastic