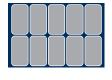

{2}{3}$ "L x  $15\frac{3}{4}$ "w x  $18\frac{1}{2}$ "H

## CAPACITY/RATE

Up to 160 packages per minute\*\*

### **AIR CONSUMPTION**

Actual air consumption depends on options chosen

#### **POWER**

· 480 Volt, 3 phase and ground



Top Sealed



Clamshell



Tray



Pillow Pack



Flow Wrapped



Bags



<sup>\*</sup>Depends on product size and robot type

<sup>\*\*</sup>The RoboPacker with two robots has a capacity up to 160ppm. Achievable speed depending on the product/packaging material



# **R**OBO**P**ACKER





Inlet and outlet can be customized Measurements are rounded to the nearest inch

## **TRAY & BOX OPTIONS**



Die-Cut Tray with Flaps



RPC (Reusable Plastic Container)



Die-Cut Open Tray



RSC (Regular Slotted Container)



Corrugated Box

## **PACKING PATTERNS**













Additional packing patterns available upon request