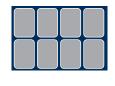

frac{2}{3}$ "L x  $15\frac{3}{4}$ "w x  $18\frac{1}{2}$ "H

## CAPACITY/RATE

Up to 160 packages per minute\*\*

### **AIR CONSUMPTION**

Actual air consumption depends on options chosen

#### **POWER**

· 480 Volt, 3 phase and ground



Top Sealed



Clamshell



Tray



Pillow Pack



Flow Wrapped



Bags



<sup>\*</sup>Depends on product size and robot type

<sup>\*\*</sup>The RoboPacker with two robots has a capacity up to 160ppm. Achievable speed depending on the product/packaging material



# **R**OBO**P**ACKER





Inlet and outlet can be customized Measurements are rounded to the nearest inch

## **TRAY & BOX OPTIONS**



Die-Cut Tray with Flaps



RPC (Reusable Plastic Container)



Die-Cut Open Tray



RSC (Regular Slotted Container)



Corrugated Box

## **PACKING PATTERNS**













Additional packing patterns available upon request