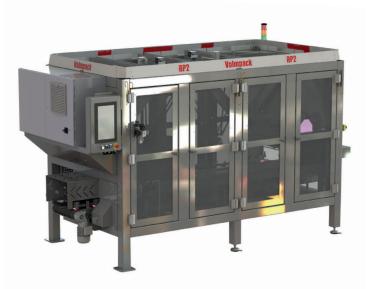

# **ROBO PACKER**

Volmpack RoboPacker places products into crates and trays using robotic arms at high speed and high accuracy. A vision camera ensures utmost precision in placing the product precisely into the box. The product is handled gently through the entire process and is either moved using vacuum, gripper or a combination tool.

#### **FEATURES**

- Touch screen to control all settings and manage product layout
- Stainless steel or painted mild steel construction
- Up to three trays/crates/boxes filled simultaneously
- Straightforward and efficient integration with existing packing lines
- Fast changeover system with adjustable rails and guick change tool.
- Dimensions, inlet and outlet can be customized with a small footprint

#### **OPTIONS**

- Single, dual or triple robotic pickers
- Multiple robotic choices for weight, speed, accuracy & carton size