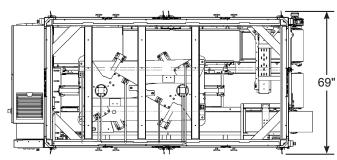

# **R**OBO**P**ACKER

Inlet and outlet can be customized Measurements are rounded to the nearest inch