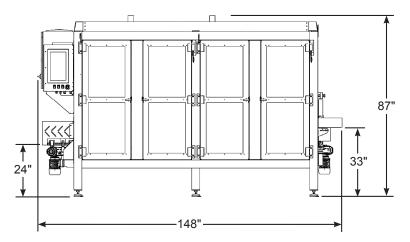

# **R**OBO**P**ACKER

Inlet and outlet can be customized Measurements are rounded to the nearest inch